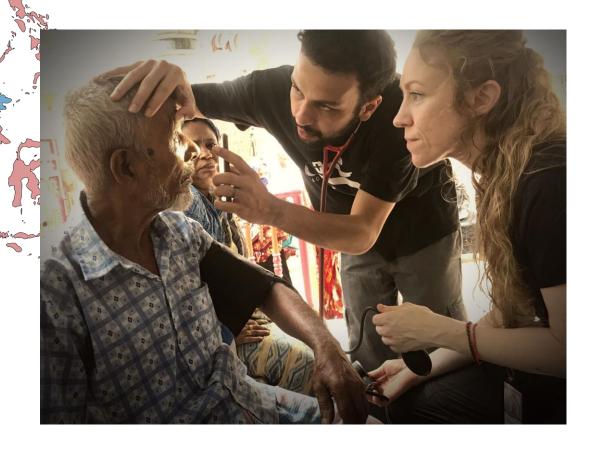

# Rohingya Medical Care Bangladesh, Ongoing

57 relief workers & counting

1,000s of patients seen

\$86,000 in value delivered